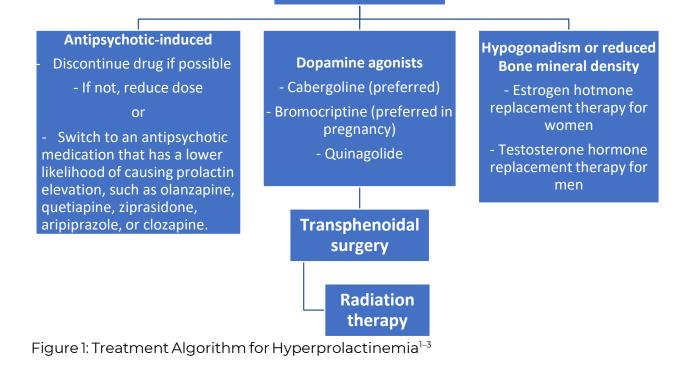

## Hyperprolactinemia

CHI Formulary Treatment algorithm

**Treatment algorithm-November 2023** 

Supporting treatment algorithms for the clinicalmanagement of Hyperprolactinemia

Figure 1 outlines a comprehensive treatment algorithm **of Hyperprolactinemia** aimed at addressing the different options for the treatment after thorough review of medicaland economic evidence by CHI committees.

Our treatment algorithm offers a robust framework for enhancing patient care and optimizing treatment outcomesacross a range of treatment options, holding great promise for improving healthcare delivery.